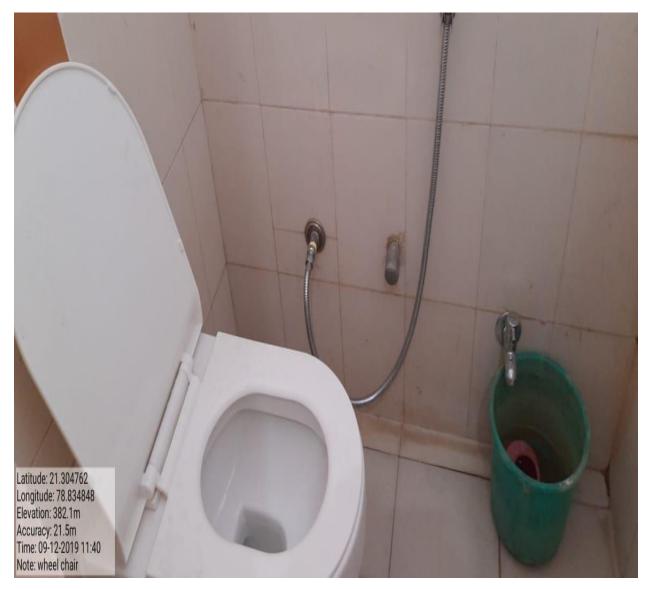

----------------------|-------------------------------------------------------------------------------------------|-------------------------------------|
| No                                     | No                                        | Yes                            | No                                           | Yes                            | Yes                                            | No                                                                                        | Yes                                 |

ordinator Dr. Ai Ravikant Jachak IQAC Coordinator, Bar. Sheshrao Wankhede Mahavidyalaya, Mohpa, Distt. NAGPUR



Principal Dr. M. V. Kolhe Principal, Bar. Sheshrao Wankhede Mahavidyalaya, Mohpa, Distt. Nagpur.

**Appendix-II** 

## Ramp/ Rails



## **Rest Rooms**



Scribes for Examination

3/39

# राष्ट्रसंत तुकडोजी महाराज नागपूर विद्यापीठ

(ign divide area, four fourd) aftgan ante cas fore a alter tala en serie minita e energ minita territa afternatura en formati

### अधिसुचना

क रात्मगावि / सा.परीका / १६२०

#### दिनांक :- 05 .12. 2017

राष्ट्रसंत तुकनोजी महाराज भागपूर विद्यापीठाशी शंलम्मीत व संघालीत कर्ष संबंधीत विद्यार्थ्यी व प्रायार्थ, विभागप्रमुख, परीक्षा केन्द्राधिकारी, सहकंद्रधिकारी यांना सुवित करण्यात वेले की, विद्यापीठाच्या परीक्षांचे शंबालन करते बेळी महाराष्ट्र शासन निर्णय क. <u>संकिर्ण-2018 / प्र.क. / 302 / विशि-3</u>, दिनांक 04. मार्च 2017 रोजीच्या पत्रानुसार नुसार विव्यांग विद्यार्थ्यांना लेखी परीक्षे करीता प्रत्येक तासाला 20 मिनिटे अतिरिक्त बेळ येण्याबायत तसेच अंध व इतर प्रकारच्या सदर शासन निर्णयानुसार पात्र विद्यार्थ्यांना पेपर लिहण्