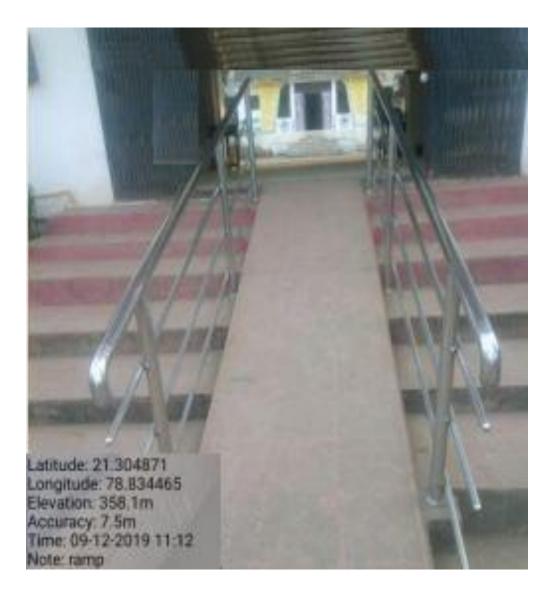

-------------------------------------------|-------------------------------------------------------------------------------------------|-------------------------------------|
| No                                     | No                                        | Yes                            | No                                           | Yes                            | Yes                                            | No                                                                                        | Yes                                 |

ordinator Dr. Ai Ravikant Jachak IQAC Coordinator, Bar. Sheshrao Wankhede Mahavidyalaya, Mohpa, Distt. NAGPUR



Principal Dr. M. V. Kolhe Principal, Bar. Sheshrao Wankhede Mahavidyalaya, Mohpa, Distt. Nagpur.

**Appendix-II** 

## Ramp/ Rails



## **Rest Rooms**



Scribes for Examination

3/39

# राष्ट्रसंत तुकडोजी महाराज नागपूर विद्यापीठ

(ign divide area, four fourd) aftgan ante cas fore a alter tala en serie minita e energ minita territa afternatura en formati

### अधिसुचना

क रात्मगावि / सा.परीका / १६२०

#### दिनांक :- 05 .12. 2017

राष्ट्रसंत तुकनोजी महाराज भागपूर विद्यापीठाशी शंलम्मीत व संघालीत कर्ष संबंधीत विद्यार्थ्यी व प्रायार्थ, विभागप्रमुख, परीक्षा केन्द्राधिकारी, सहकंद्रधिकारी यांना सुवित करण्यात वेले की, विद्यापीठाच्या परीक्षांचे शंबालन करते बेळी महाराष्ट्र शासन निर्णय क. <u>संकिर्ण-2018 / प्र.क. / 302 / विशि-3</u>, दिनांक 04. मार्च 2017 रोजीच्या पत्रानुसार नुसार विव्यांग विद्यार्थ्यांना लेखी परीक्षे करीता प्रत्येक तासाला 20 मिनिटे अतिरिक्त बेळ येण्याबायत तसेच अंध व इतर प्रकारच्या सदर शासन निर्णयानुसार पात्र विद्य