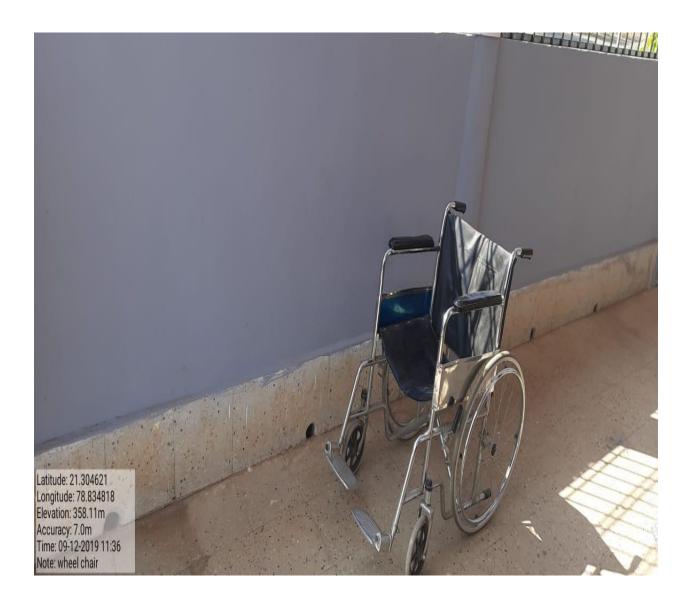

तनिस (Writer) पुरविण्याबायत सदर शासन निर्णयानुसार कार्यवाही चेवुन विद्यार्थ्यांना यानुस्तर सवलत येण्यात याची याबाबत परीक्षा व मुल्यमापण मंडळाच्या दिनांक 07.10.2017 ला झालेल्या समेत निर्णय घेण्यात आलेला आहे. तरी आपण आपल्या परीक्षा केदावर दिव्यांग विद्यार्थ्यांना वेळ देण्याबावत य मदतनिस (Writer) पुरविण्याबाबत सदर क्वासन निर्णयानुसार कार्यवाही च्यावी.

सहपत्र :- सदर उपरोक्त शासननिर्णय

ŧ.

संचालक, परीक्षा व मुल्यमापन मंडळ राष्ट्रसंत तुकडोजी महाराज नागपूर विद्यापीठ.

प्रतिलिपी माहितीसाठी अग्रेषित :--

प्राचार्य/संचालक, सर्व संबंधित महाविद्यालये/संस्था, परीक्षा केन्द्राधिकारी कृपया विद्यार्थ्यांच्या माहितीकरिता आपल्या संस्थेतील व महाविद्यालयातील माहितीफलकावर हे अधिसुचना लावावे.

उपकुलसचिव (परीक्षा व पुर्व) राष्ट्रसंत तुकडोजी महाराज नागपूर विद्यापीठ.

# Any Other Similar Facility (Wheel Chair)