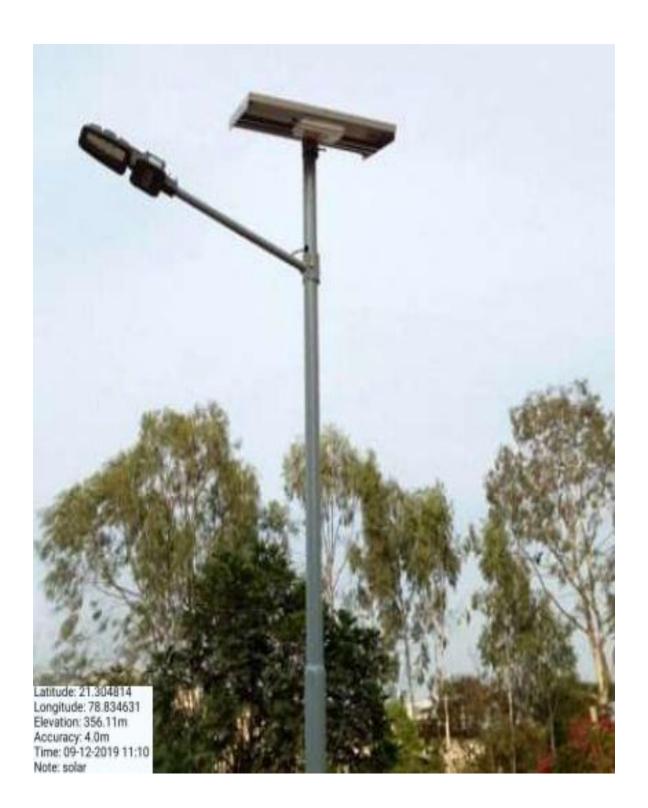

| Criteria 7.1.3: | Percentage of annual power requirement of the Institution met by the renewable energy sources.                                                                                                                                                                                                                                  |
|-----------------|---------------------------------------------------------------------------------------------------------------------------------------------------------------------------------------------------------------------------------------------------------------------------------------------------------------------------------|
| DVV Findings:   | Input updated to zero as no supporting documents have been provided and input cannot be verified based on Excel Alone. HEI to provide documentary proof such as energy audit from a recognized energy auditor in support to its claims for both metrics 7.1.3 and 7.1.4. Also HEI to provide Geotagged photos of energy sources |
| Response/       | 1) Geotagged photos/ Invoice of energy sources are attached.                                                                                                                                                                                                                                                                    |