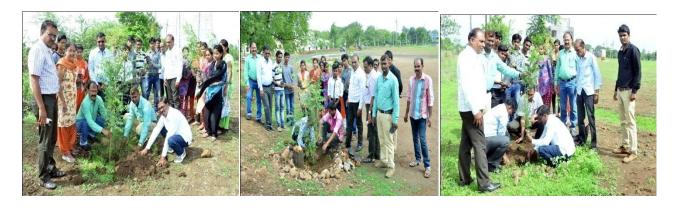

## Bar. Sheshrao Wankhede Mahavidyalaya, Mohpa, Distt. - Nagpur

| Academic Year    | : 2016-17                                              |
|------------------|--------------------------------------------------------|
| Activity         | : Tree Plantation                                      |
| Participants     | : Students & Staff Members                             |
| Date of Activity | : 09.07.2016                                           |
| Place            | : College Campus                                       |
| Objective        | : To create awareness about pollution-free environment |

Taking into consideration the importance of pollution-free environment and the role trees play in bringing down the soaring temperature in today's age of global warming, the teachers, the non-teaching staff and the NSS volunteers of the college came together and carried out tree plantation programme under the chairmanship of Principal Dr. M. V. Kolhe then addressed the gathering and underlined the significance of conducting events like this.