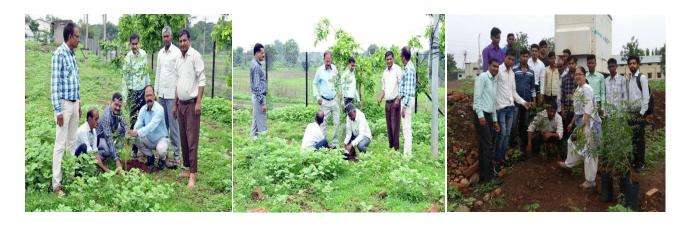

#### Bar. Sheshrao Wankhede Mahavidyalaya, Mohpa, Distt.- Nagpur

| Academic Year    | : 2014-15                                  |
|------------------|--------------------------------------------|
| Activity         | : Tree Plantation                          |
| Participants     | : Students & Staff Members                 |
| Date of Activity | : 07.07.2014                               |
| Place            | : College Campus                           |
| Objective        | : To create awareness about pollution-free |
|                  | environment                                |

Taking into consideration the importance of pollution-free environment and the role trees play in bringing down the soaring temperature in today's age of global warming, the teachers, the non-teaching staff and the NSS volunteers of the college came together and carried out tree plantation programme. Mr. Y. K. Lande, Secretary, Mohpa Education Society, Mohpa was the Guest of Honour at the function. Principal Dr. M. V. Kolhe addressed the gathering after the event and underlined the significance of conducting events like this.

### Bar. Sheshrao Wankhede Mahavidyalaya, Mohpa, Distt. - Nagpur

| Academic Year    | : 2015-16                                              |
|------------------|--------------------------------------------------------|
| Activity         | : Tree Plantation                                      |
| Participants     | : Students & Staff Members                             |
| Date of Activity | : 11.07.2015                                           |
| Place            | : College Campus                                       |
| Objective        | : To create awareness about pollution-free environment |

Taking into consideration the importance of pollution-free environment and the role trees play in bringing down the soaring temperature in today's age of global warming, the teachers, the non-teaching staff and the NSS volunteers of the college came together and carried out tree plantation programme under the chairmanship of Mr. Imeshwar Yawalkar, Former President, Nagar Parishad, Mohpa. Principal Dr. M. V. Kolhe addressed the gathering after the event and underlined the significance of conducting events like this.

## Bar. Sheshrao Wankhede Mahavidyalaya, Mohpa, Distt. - Nagpur

| Academic Year    | : 2016-17                                              |
|------------------|--------------------------------------------------------|
| Activity         | : Tree Plantation                                      |
| Participants     | : Students & Staff Members                             |
| Date of Activity | : 09.07.2016                                           |
| Place            | : College Campus                                       |
| Objective        | : To create awareness about pollution-free environment |

Taking into consideration the importance of pollution-free environment and the role trees play in bringing down the soaring temperature in today's age of global warming, the teachers, the non-teaching staff and the NSS volunteers of the college came together and carried out tree plantation programme under the chairmanship of Principal Dr. M. V. Kolhe then addressed the gathering and underlined the significance of conducting events like this.

#### Bar. Sheshrao Wankhede Mahavidyalaya, Mohpa, Teh- Kalmeshwar, Distt.-Nagpur

| Academic Year             | : 2017-18                                              |
|---------------------------|--------------------------------------------------------|
| Activity                  | : Tree Plantation                                      |
| <b>Participants Count</b> | : Students & Staff Members                             |
| Date of Activity          | : 10.07.2017                                           |
| Place                     | : College Campus                                       |
| Objective                 | : To create awareness about pollution-free environment |

#### Bar. Sheshrao Wankhede Mahavidyalaya, Mohpa, Teh- Kalmeshwar, Distt.-Nagpur

| Academic Year    | : 2018-19                                              |
|------------------|--------------------------------------------------------|
| Activity         | : Tree Plantation                                      |
| Participants     | : Students & Staff Members                             |
| Date of Activity | : 09.07.2018                                           |
| Place            | : College Campus                                       |
| Objective        | : To create awareness about pollution-free environment |