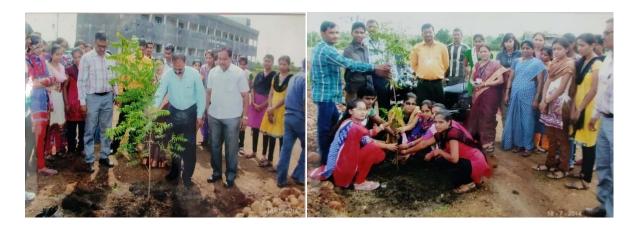

#### Bar. Sheshrao Wankhede Mahavidyalaya, Mohpa, Distt.- Nagpur

| Academic Year    | : 2014-15                                  |
|------------------|--------------------------------------------|
| Activity         | : Tree Plantation                          |
| Participants     | : Students & Staff Members                 |
| Date of Activity | : 07.07.2014                               |
| Place            | : College Campus                           |
| Objective        | : To create awareness about pollution-free |
|                  | environment                                |

Taking into consideration the importance of pollution-free environment and the role trees play in bringing down the soaring temperature in today's age of global warming, the teachers, the non-teaching staff and the NSS volunteers of the college came together and carried out tree plantation programme. Mr. Y. K. Lande, Secretary, Mohpa Education Society, Mohpa was the Guest of Honour at the function. Principal Dr. M. V. Kolhe addressed the gathering after the event and underlined the significance of conducting events like this.