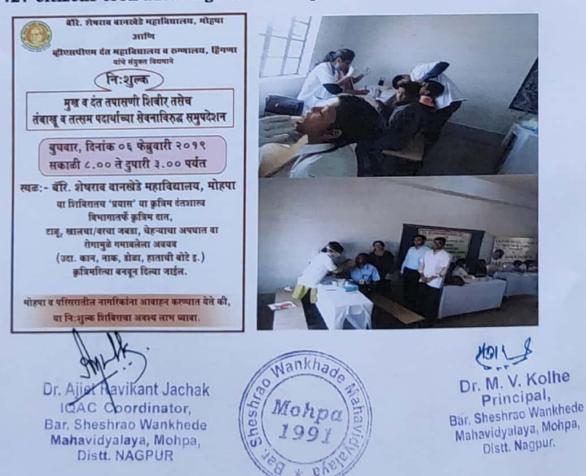

Besides organizing informal workshops, sometimes we also take out rallies to make the general public aware of the dangers of bad habits like tobacco chewing. Last year we organized a free Dental Check-up Camp and Counselling against Consumption of tobacco products on 6<sup>th</sup> February 2019 for the residents of Mohpa and the adjacent area. It received a huge response and as many as 427 citizens took advantage of the camp.