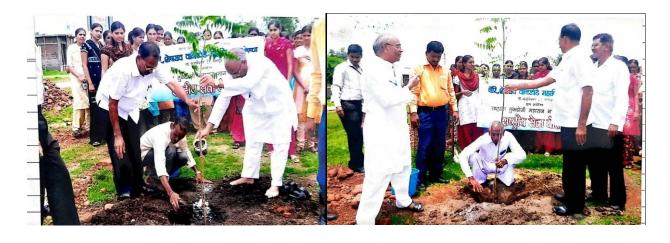

#### Bar. Sheshrao Wankhede Mahavidyalaya, Mohpa, Distt.- Nagpur

| Academic Year    | : 2014-15                                  |
|------------------|--------------------------------------------|
| Activity         | : Tree Plantation                          |
| Participants     | : Students & Staff Members                 |
| Date of Activity | : 07.07.2014                               |
| Place            | : College Campus                           |
| Objective        | : To create awareness about pollution-free |
|                  | environment                                |

Taking into consideration the importance of pollution-free environment and the role trees play in bringing down the soaring temperature in today's age of global warming, the teachers, the non-teaching staff and the NSS volunteers of the college came together and carried out tree plantation programme. Mr. Y. K. Lande, Secretary, Mohpa Education Society, Mohpa was the Guest of Honour at the function. Principal Dr. M. V. Kolhe addressed the gathering after the event and underlined the significance of conducting events like this.

### Bar. Sheshrao Wankhede Mahavidyalaya, Mohpa, Distt. - Nagpur

| Academic Year    | : 2015-16                                              |
|------------------|--------------------------------------------------------|
| Activity         | : Tree Plantation                                      |
| Participants     | : Students & Staff Members                             |
| Date of Activity | : 11.07.2015                                           |
| Place            | : College Campus                                       |
| Objective        | : To create awareness about pollution-free environment |

Taking into consideration the importance of pollution-free environment and the role trees play in bringing down the soaring temperature in today's age of global warming, the teachers, the non-teaching staff and the NSS volunteers of the college came together and carried out tree plantation programme under the chairmanship of Mr. Imeshwar Yawalkar, Former President, Nagar Parishad, Mohpa. Principal Dr. M. V. Kolhe addressed the gathering after the event and underlined the significance of conducting events like this.

## Bar. Sheshrao Wankhede Mahavidyalaya, Mohpa, Distt. - Nagpur

| Academic Year    | : 2016-17                                              |
|------------------|--------------------------------------------------------|
| Activity         | : Tree Plantation                                      |
| Participants     | : Students & Staff Members                             |
| Date of Activity | : 09.07.2016                                           |
| Place            | : College Campus                                       |
| Objective        | : To create awareness about pollution-free environment |

Taking into consideration the importance of pollution-free environment and the role trees play in bringing down the soaring temperature in today's age of global warming, the teachers, the non-teaching staff and the NSS volunteers of the college came together and carried out tree plantation programme under the chairmanship of Principal Dr. M. V. Kolhe then addressed the gathering and underlined the significance of conducting events like this.

#### Bar. Sheshrao Wankhede Mahavidyalaya, Mohpa, Teh- Kalmeshwar, Distt.-Nagpur

| Academic Year             | : 2017-18                                              |
|---------------------------|--------------------------------------------------------|
| Activity                  | : Tree Plantation                                      |
| <b>Participants Count</b> | : Students & Staff Members                             |
| Date of Activity          | : 10.07.2017                                           |
| Place                     | : College Campus                                       |
| Objective                 | : To create awareness about pollution-free environment |

#### Bar. Sheshrao Wankhede Mahavidyalaya, Mohpa, Teh- Kalmeshwar, Distt.-Nagpur

| Academic Year    | : 2018-19                                              |
|------------------|--------------------------------------------------------|
| Activity         | : Tree Plantation                                      |
| Participants     | : Students & Staff Members                             |
| Date of Activity | : 09.07.2018                                           |
| Place            | : College Campus                                       |
| Objective        | : To create awareness about pollution-free environment |