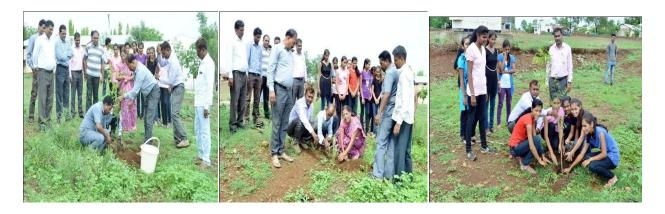

### Bar. Sheshrao Wankhede Mahavidyalaya, Mohpa, Distt. - Nagpur

| Academic Year    | : 2015-16                                              |
|------------------|--------------------------------------------------------|
| Activity         | : Tree Plantation                                      |
| Participants     | : Students & Staff Members                             |
| Date of Activity | : 11.07.2015                                           |
| Place            | : College Campus                                       |
| Objective        | : To create awareness about pollution-free environment |

Taking into consideration the importance of pollution-free environment and the role trees play in bringing down the soaring temperature in today's age of global warming, the teachers, the non-teaching staff and the NSS volunteers of the college came together and carried out tree plantation programme under the chairmanship of Mr. Imeshwar Yawalkar, Former President, Nagar Parishad, Mohpa. Principal Dr. M. V. Kolhe addressed the gathering after the event and underlined the significance of conducting events like this.