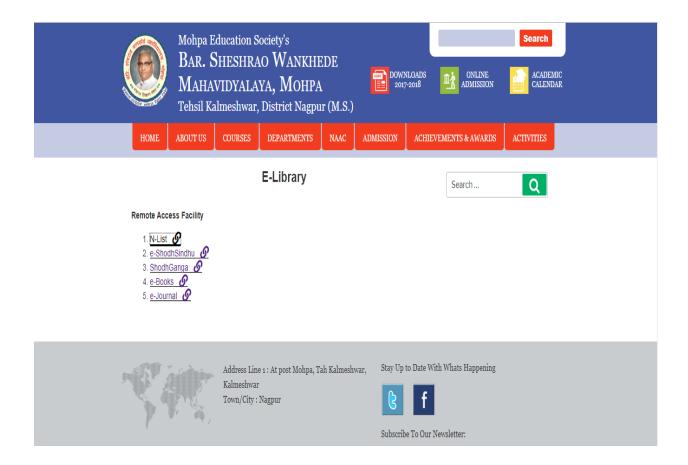

## Link:- <a href="http://www.bswmm.in/e-library/">http://www.bswmm.in/e-library/</a>

### **Screenshot:-**