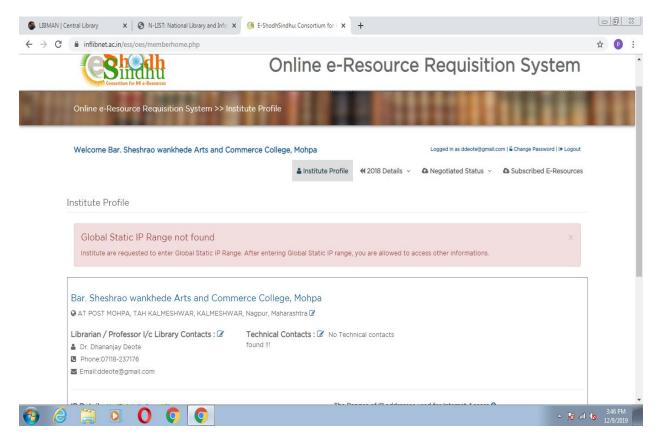

Yes                                                | Yes                                        |
| Institute<br>Level     | Online                   | e-books                                | All<br>available<br>online                           | Lifetime           | No                                                 | Yes                                        |
| Institute<br>Level     | Online                   | Databases                              | All<br>available<br>online                           | Lifetime           | No                                                 | Yes                                        |



Principal
Dr. M. V. Kolhe
Principal,
Bar. Sheshrao Wankhede
Mahavidyalaya, Mohpa,
Distt. Nagpur.

# Appendix-II

#### e-Journal:- N-List



#### E-ShodhSindhu



### ShodhGanga





(Faculty members already applied for Registration but Approval is pending from shodhganga authority)

#### E-Books



#### Free E - Books Websites Links

#### Free E - Books Websites

- 1. University of Pennsylvania http://digital.library.upenn.edu/books
- 2. Project Gothenburg http://www.gutenberg.org
- 3. Free e books http://www.free-ebooks.net
- 4. Free Tech books http://www.freetechbooks.com
- 5. Campus books http://www.campusbooks.com
- 6. University of Virginia; e-book Library http://etext.lib.virginia.edu/ebooks/ebooklist.html
- 7. NAP Open Book http://www.nap.edu/index.html
- 8. Internet public Library http://www.ipl.org/div/books
- 9. Direct Text book http://www.directtextbook.com