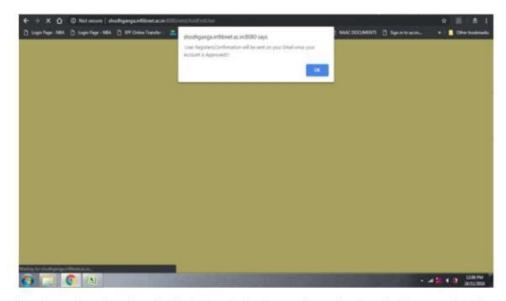

### ShodhGanga

(Faculty members already applied for Registration but Approval is pending from shodhganga authority)